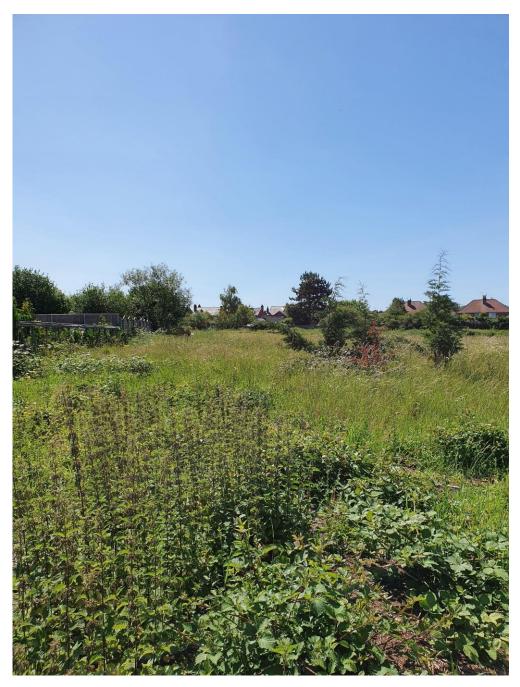

Tree drawing (Trees to be removed in red)



Levels drawing (see <u>https://development.lincoln.gov.uk/online-applications/applicationDetails.do?activeTab=documents&keyVal=QJA4LFJFISD00</u> GROUND LEVELS AND FINISHED FLOOR LEVELS for the detail of this drawing)



(1) Street Elevation 10 - Blocks 15 & 16 1:100



2 Street Elevation 9 - Blocks 12-14



3 Street Elevation 8 - Blocks 11 & 12





2 Street Elevation 2 - Block 5



3 Street Elevation 3 - Block 17



1 Street Elevation 4 - Block 6



2 Street Elevation 5 - Block 7 & 8 1:100



3 Street Elevation 6 - Block 9

(4) Street Elevation 7 - Block 10 & 11 1:100

## <u>Site photos</u>



No 89 and 93 Rookery Lane



View towards the south



No. 89 and 93



View further north



View from garden of No. 93 towards rear of Rookery Park



View looking from north to south at rear of Hainton Road with Rookery Lane properties on left



View showing the western boundary with dense woodland