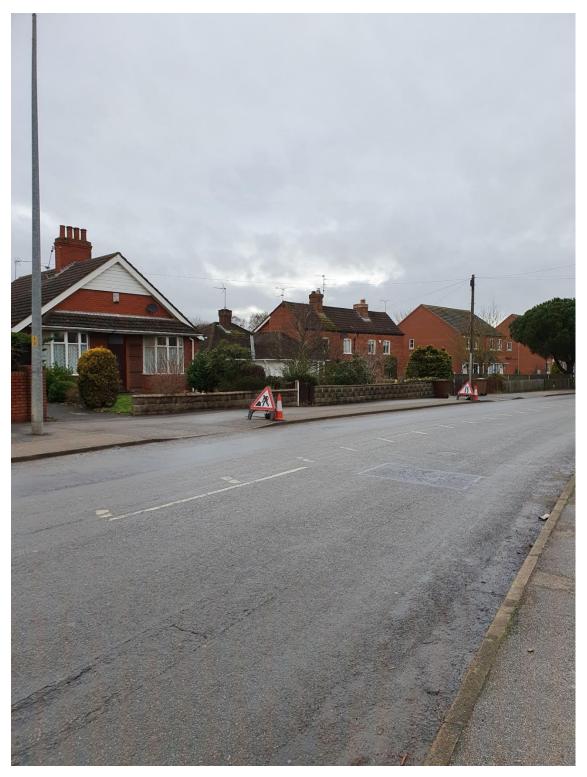

## <u>Site photos</u>

No 89 and 93 Rookery Lane

View towards the south

No. 89 and 93

View further north

View from garden of No. 93 towards rear of Rookery Park

View looking from north to south at rear of Hainton Road with Rookery Lane properties on left