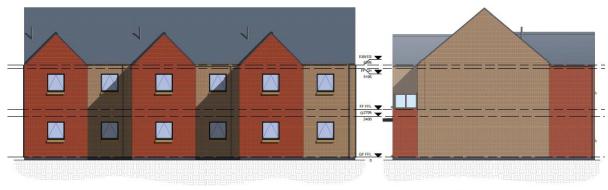

## House Type 4

House Type 5 – Apartments

1 Proposed Front Elevation Scale: 1:50

3 Proposed Side Elevation 01 Scale: 1:50

2 Proposed Rear Elevation Scale: 1:50

(4) Proposed Side Elevation 02 Scale: 1:50

Tree drawing (Trees to be removed in red)