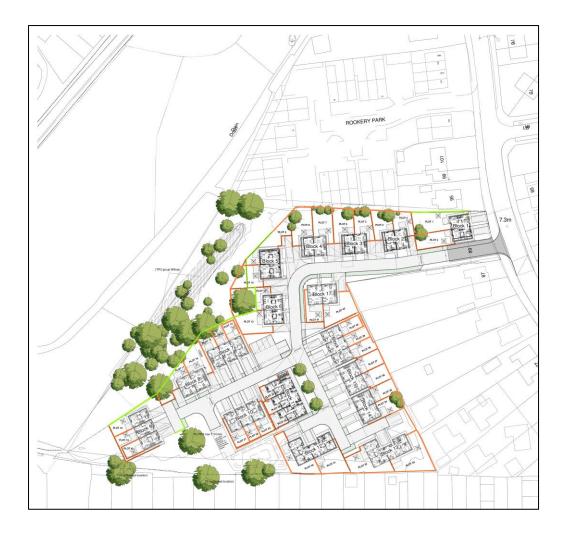

## House Type 4

House Type 5 – Apartments

1 Proposed Front Elevation Scale: 1:50

3 Proposed Side Elevation 01 Scale: 1:50

2 Proposed Rear Elevation Scale: 1:50

(4) Proposed Side Elevation 02 Scale: 1:50

Tree drawing (Trees to be removed in red)