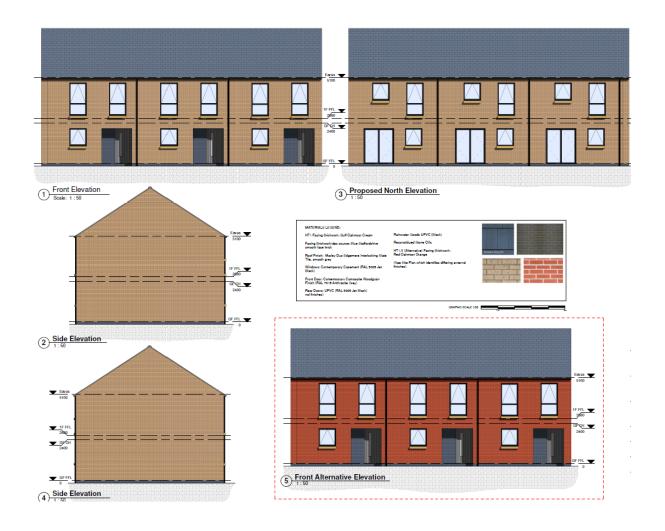

## House Type 4

House Type 5 – Apartments

1 Proposed Front Elevation Scale: 1:50

3 Proposed Side Elevation 01 Scale: 1:50

2 Proposed Rear Elevation Scale: 1:50

(4) Proposed Side Elevation 02 Scale: 1:50

Tree drawing (Trees to be removed in red)