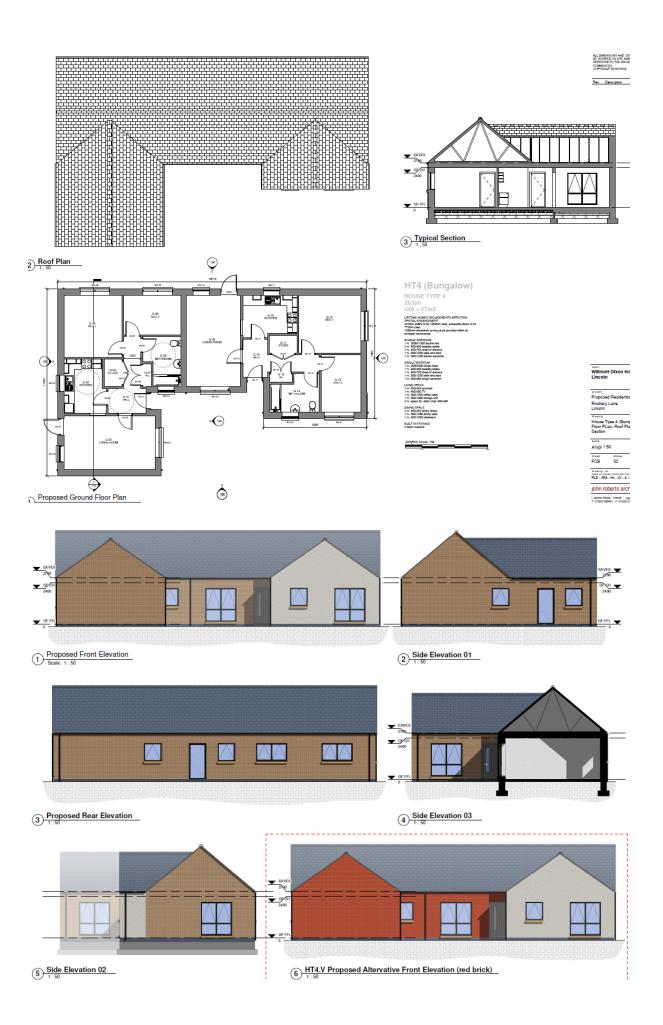

## House Type 4

House Type 5 – Apartments

1 Proposed Front Elevation Scale: 1:50

3 Proposed Side Elevation 01 Scale: 1:50

2 Proposed Rear Elevation Scale: 1:50

(4) Proposed Side Elevation 02 Scale: 1:50

Tree drawing (Trees to be removed in red)