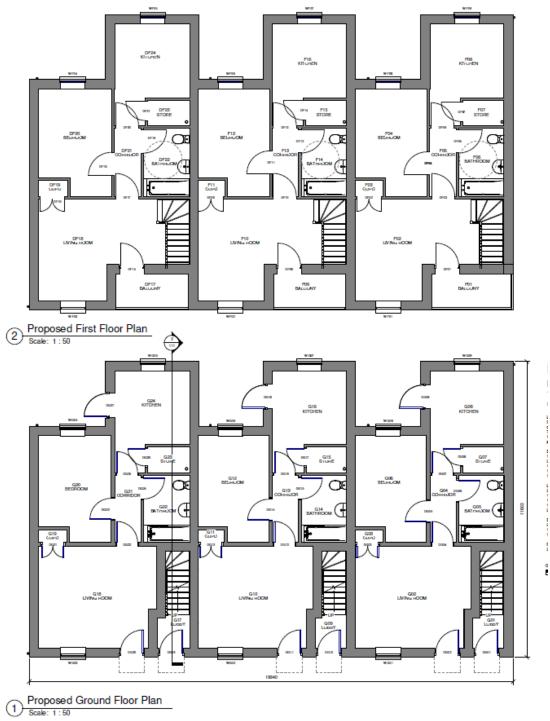

## House Type 1 Terrace

2 First Floor Plan

3 Roof Plan

4 Typical Section

Ground Floor Plan Scale: 1:50

.

House Type 1 Semi

House Type 2

2 First Floor Plan

1 Ground Floor Plan

4 Typical Section

House Type 3

2 First Floor Plan