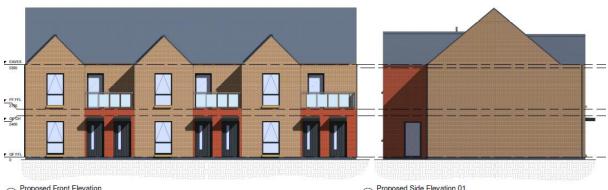

## House Type 4

House Type 5 – Apartments

1 Proposed Front Elevation Scale: 1:50

3 Proposed Side Elevation 01 Scale: 1:50

2 Proposed Rear Elevation Scale: 1:50

(4) Proposed Side Elevation 02 Scale: 1:50

Tree drawing (Trees to be removed in red)