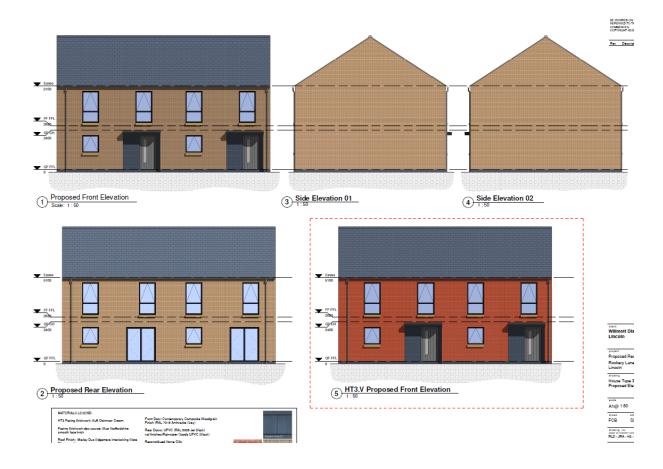

## House Type 1 Terrace

2 First Floor Plan

3 Roof Plan

4 Typical Section

Ground Floor Plan Scale: 1:50

.

House Type 1 Semi

House Type 2