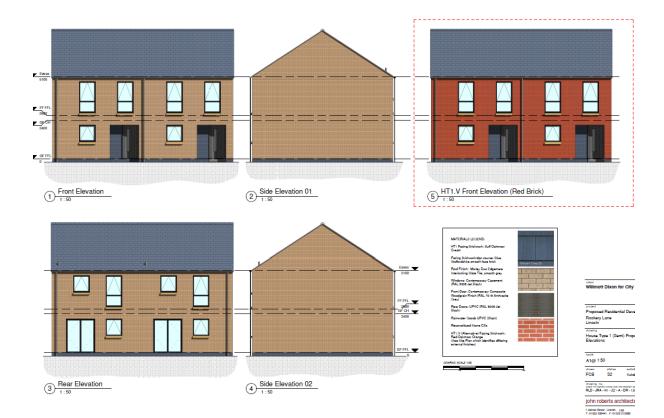

## House Type 4

House Type 5 – Apartments

1 Proposed Front Elevation Scale: 1:50

3 Proposed Side Elevation 01 Scale: 1:50

2 Proposed Rear Elevation Scale: 1:50

(4) Proposed Side Elevation 02 Scale: 1:50

Tree drawing (Trees to be removed in red)