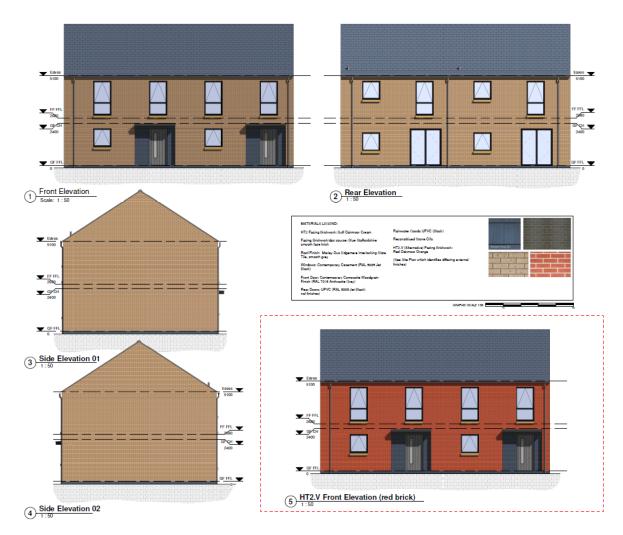

## House Type 4

House Type 5 – Apartments

1 Proposed Front Elevation Scale: 1:50

3 Proposed Side Elevation 01 Scale: 1:50

2 Proposed Rear Elevation Scale: 1:50

(4) Proposed Side Elevation 02 Scale: 1:50

Tree drawing (Trees to be removed in red)